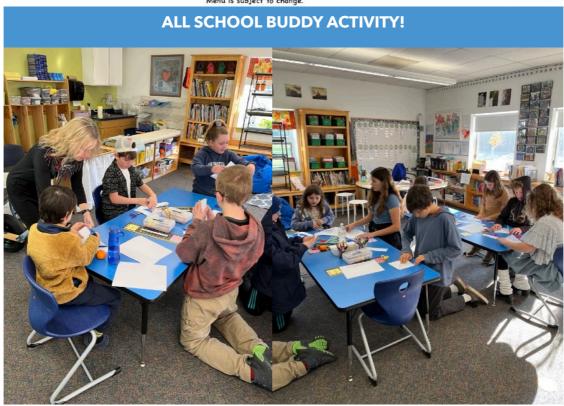

# ORDER YEARBOOKS NOW www.strawbridge.net

online code: YB29774 \$12

Thank you to Partners for Enrichment for sponsoring a visit from author Tim Caverly. Mr. Caverly visited students in grades 3-5 in the library on Wednesday afternoon and shared stories about his time as a Maine Park Ranger on the Allagash Wilderness Waterway and a presentation on his writing process. Students learned about the different animals that can be found along the waterway and some of the ghost stories that Tim and his family experienced and then wrote about in his Allagash Tails series. What a wonderful storyteller and author visit!

Students in grades 5-8 enjoyed an author visit on Tuesday with native american author, Nasuġraq Rainey Hopson who Zoomed in from northern Alaska! She talked with students about her debut novel, Eagle Drums, which she wrote and illustrated and shared stories, photos, and videos about her community, her tribe, and their traditions. This program was possible thanks to our partnership with Print: A Bookstore. Her debut novel was purchased for several classroom libraries and our school library through Partners for Enrichment.