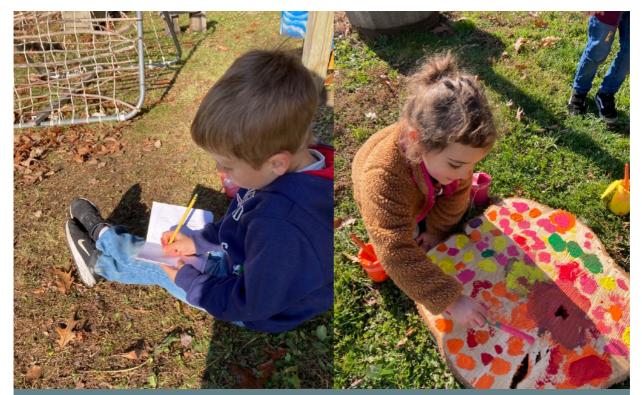

Pre-K enjoyed a Woodsy Wednesday in their outdoor classroom this week. Guided choice time included exploring with science kits and magnifying glasses and recording findings in science journals, investigating worm castings, nature collages and painting our outdoor furniture with tempera paint. Students enjoyed snack and lunch outdoors too.