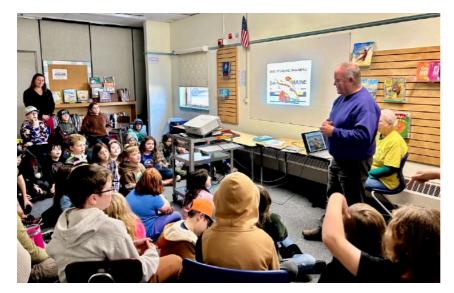

# ORDER YEARBOOKS NOW www.strawbridge.net

online code: YB29774 \$12

Thank you to Partners for Enrichment for sponsoring a visit from author Tim Caverly. Mr. Caverly visited students in grades 3-5 in the library on Wednesday afternoon and shared stories about his time as a Maine Park Ranger on the Allagash Wilderness Waterway and a presentation on his writing process. Students learned about the different animals that can be found along the waterway and some of the ghost stories that Tim and his family experienced and then wrote about in his Allagash Tails series. What a wonderful storyteller and author visit!