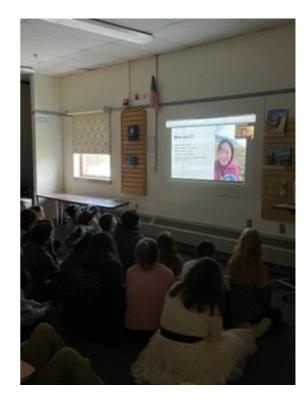

Students in grades 5-8 enjoyed an author visit on Tuesday with native american author, Nasuġraq Rainey Hopson who Zoomed in from northern Alaska! She talked with students about her debut novel, Eagle Drums, which she wrote and illustrated and shared stories, photos, and videos about her community, her tribe, and their traditions. This program was possible thanks to our partnership with Print: A Bookstore. Her debut novel was purchased for several classroom libraries and our school library through Partners for Enrichment.