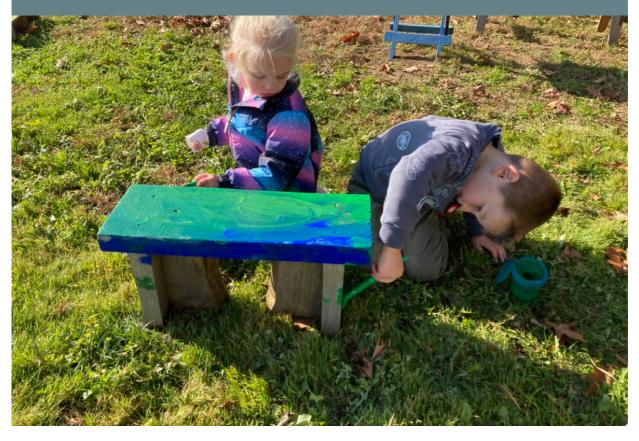

Pre-K enjoyed a Woodsy Wednesday in their outdoor classroom this week. Guided choice time included exploring with science kits and magnifying glasses and recording findings in science journals, investigating worm castings, nature collages and painting our outdoor furniture with tempera paint. Students enjoyed snack and lunch outdoors too.